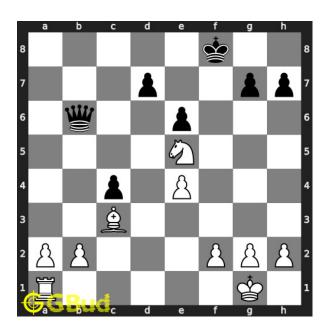

#### $\mathbf{Move} \ \mathbf{5} \quad \text{Move by white}$

Figure 8: Nxb6 - Knight captures the hanging queen

#### Explanation for the moves

- 1. Rxf8+ This sacrifice is an attraction as well as zugzwang move since this forces the king to move a vulnerable square
- 2. Nxd7+ In this knight fork, the knight attacks both the king and queen at the same time by giving a check
- 3. Nxb6 Knight captures the hanging queen
- 4. Kxf8 King captures the rook as this is the only move available
- 5. Ke7 King moves closer to the knight
- 6. For right move You have lost a rook but gained a rook and a queen. You are materially advantageous now.
- 7. For wrong move You could have used the knight and the rook to gain the queen. Do not stop trying