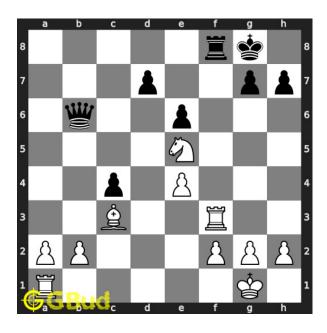

#### Medium chess puzzle 0049

Figure 1: Solve this medium chess puzzle 0049. Gain queen @ https://gbud.in/gr52gn2

Figure 2: Solve this medium chess puzzle online with solution @ https://gbud.in/gr52gn2

#### Solution 1

**Initial board position** This is the initial board position of medium chess puzzle 0049.

Figure 3: Initial board position of medium chess puzzle 0049

Move 1 Move by white

Figure 4: Rxf8+ - This sacrifice is an attraction as well as zugzwang move since this forces the king to move a vulnerable square