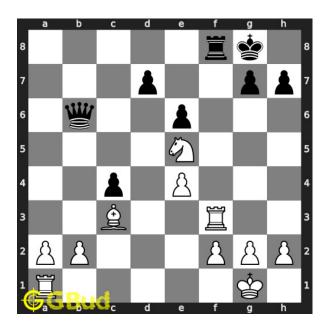

#### Medium chess puzzle 0049

Figure 1: Solve this medium chess puzzle 0049. Gain queen @ https://gbud.in/gr52gn2

Figure 2: Solve this medium chess puzzle online with solution @ https://gbud.in/gr52gn2

#### Solution 1

**Initial board position** This is the initial board position of medium chess puzzle 0049.

Figure 3: Initial board position of medium chess puzzle 0049

Move 1 Move by white

Figure 4: Rxf8+ - This sacrifice is an attraction as well as zugzwang move since this forces the king to move a vulnerable square