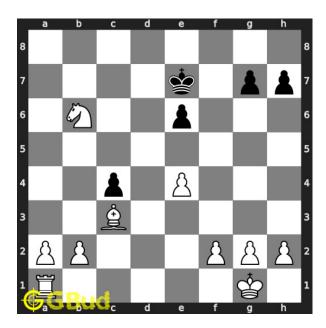

the interactive solution at the puzzle page

#### Solution 1

**Initial board position** This is the initial board position of medium chess puzzle 0049.



Figure 3: Initial board position of medium chess puzzle 0049

Move 1 Move by white



Figure 4: Rxf8+ - This sacrifice is an attraction as well as zugzwang move since this forces the king to move a vulnerable square

#### $\mathbf{Move} \ \mathbf{2} \quad \text{Move by black}$



Figure 5: Kxf8 - King captures the rook as this is the only move available

#### Move 3 Move by white



Figure 6: Nxd7+ - In this knight fork, the knight attacks both the king and queen at the same time by giving a check

#### Move 4 Move by black



Figure 7: Ke7 - King moves closer to the knight

#### $\mathbf{Move} \ \mathbf{5} \quad \text{Move by white}$



Figure 8: Nxb6 - Knight captures the hanging queen

#### Right moves for the solution to the medium chess puzzle 0049

Based on the objective of the puzzle, you have to make the right moves. Following are the right moves

1. Rxf8+, Nxd7+, Nxb6

#### Explanation for the moves

- 1. Rxf8+ This sacrifice is an attraction as well as zugzwang move since this forces the king to move a vulnerable square
- 2. Nxd7+ In this knight fork, the knight attacks both the king and queen at the same time by giving a check
- 3. Nxb6 Knight captures the hanging queen
- 4. Kxf8 King captures the rook as this is the only move available
- 5. Ke7 King moves closer to the knight
- 6. For right move You have lost a rook but gained a rook and a queen. You are materially advantageous now.
- 7. For wrong move You co