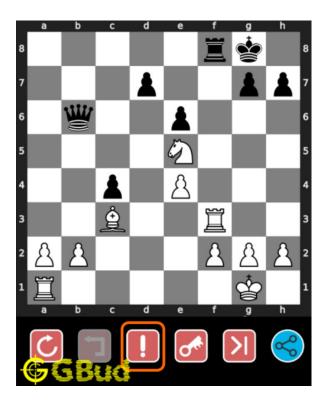

#### Medium chess puzzle 0049

Figure 1: Solve this medium chess puzzle 0049. Gain queen @ https://gbud.in/gr52gn2

Figure 2: Solve this medium chess puzzle online with solution @ https://gbud.in/gr52gn2

#### Solution 1

**Initial board position** This is the initial board position of medium chess puzzle 0049.

Figure 3: Initial board position of medium chess puzzle 0049

Move 1 Move by white

Figure 4: Rxf8+ - This sacrifice is an attraction as well as zugzwang move since this forces the king to move a vulnerable square

# How to get help for moves in the medium chess puzzle 0049

To get help or the possible next moves in the puzzle, , follow the steps given below

1. Go to the puzzle page

2. Click the help button (exclamation mark as shown below) to get help or suggestion on next possible move