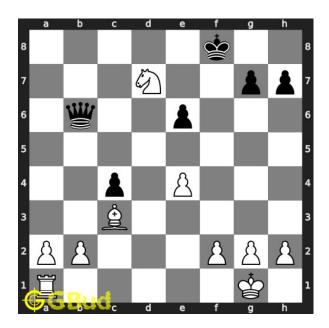

#### Medium chess puzzle 0049

Figure 1: Solve this medium chess puzzle 0049. Gain queen @ https://gbud.in/gr52gn2

Figure 2: Solve this medium chess puzzle online with solution @ https://gbud.in/gr52gn2

#### Solution 1

**Initial board position** This is the initial board position of medium chess puzzle 0049.

Figure 3: Initial board position of medium chess puzzle 0049

Move 1 Move by white

Figure 4: Rxf8+ - This sacrifice is an attraction as well as zugzwang move since this forces the king to move a vulnerable square