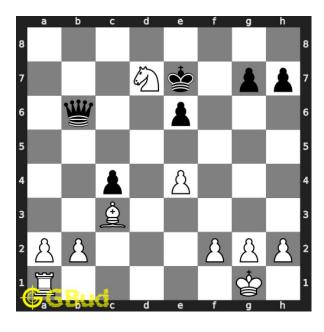

#### Move 3 Move by white

Figure 6: Nxd7+ - In this knight fork, the knight attacks both the king and queen at the same time by giving a check