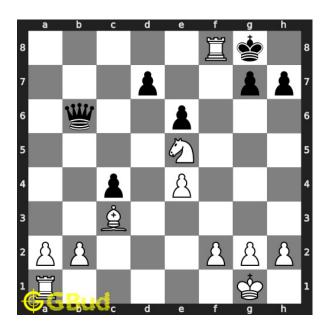

#### Move 3 Move by white

Figure 6: Nxd7+ - In this knight fork, the knight attacks both the king and queen at the same time by giving a check

#### Explanation for the moves

- 1. Rxf8+ This sacrifice is an attraction as well as zugzwang move since this forces the king to move a vulnerable square
- 2. Nxd7+ In this knight fork, the knight attacks both the king and queen at the same time by giving a check
- 3. Nxb6 Knight captures the hanging queen
- 4. Kxf8 King captures the rook as this is the only move available
- 5. Ke7 King moves closer to the knight
- 6. For right move You have lost a rook but gained a rook and a queen. You are materially advantageous now.
- 7. For wrong move You could have used the knight and the rook to gain the queen. Do not stop trying